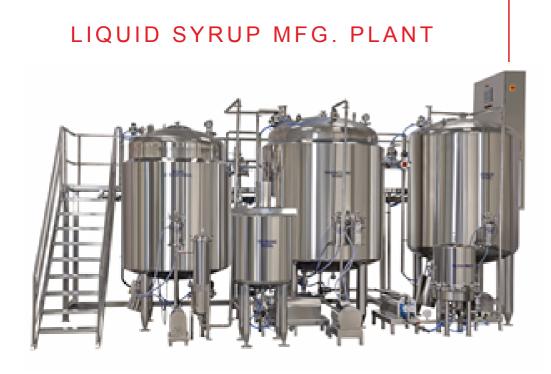

NPM Process Equipment (NPMpro), spearheads the Processing Machinery manufacture. It focuses mainly on 1).Granulation and Auto-Coating Processes for OSDs and 2).Oral Liquid Syrup Manufacturing Plants while NPM Machinery Pvt. Ltd. (NPMmach) leads the Powder & Liquid Packaging Lines Manufacture.