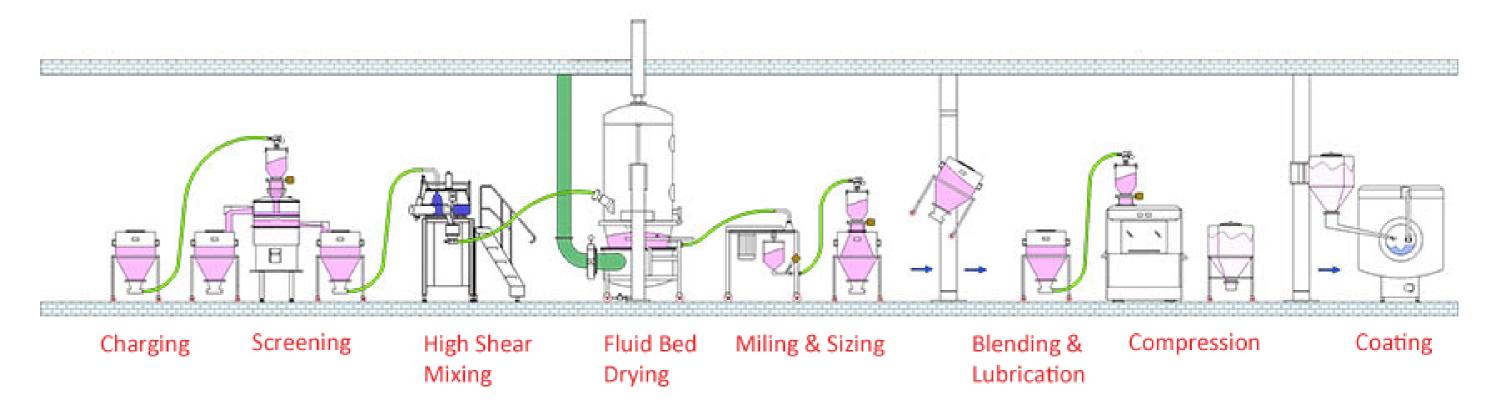

the divergent demands of the industry, the company floated a dynamic new entity under its corporate umbrella - NPM Process Equipments.

NPM Process Equipment (NPMpro), spearheads the Processing Machinery manufacture. It focuses mainly on 1).Granulation and Auto-Coating Processes for OSDs and 2).Oral Liquid Syrup Manufacturing Plants while NPM Machinery Pvt. Ltd. (NPMmach) leads the Powder & Liquid Packaging Lines Manufacture.

A long with this two-prong restructure, the company recommitted itself to a new, resurgent paradigm of superior quality, futuristic technology incorporation and more coordinated corporate activity.



CORPORATE PROFILE



Home

About Us

Products

Clientele

Contact





PRODUCTION-GRANULATION





read more ...

read more ...

read more ...

## **OSD PROCESSING**